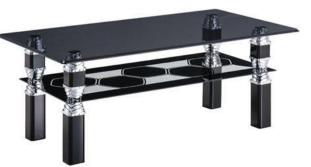

Description: Marble Effect Side Table

Size: L: 60cm W: 60cm H: 45cm

Colour: OAK Marble

Item no: CT-189 Description: Marble Effect Coffee Table Size: L: 120cm W: 60cm H: 45cm Colour: Grey / Black Marble

Item no: **ST-189** Description: Marble Effect Side Table Size: L: 60cm W: 60cm H: 45cm Colour: Grey / Black Marble

/06

Description: Marble Effect Coffee Table

Size: L: 120cm W: 60cm H: 45cm

Colour: OAK Marble

Page/15

Page /16