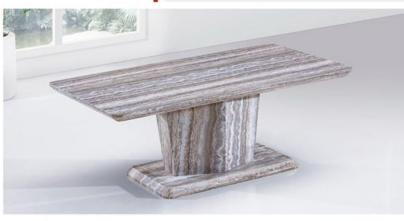

Item no: CT-182 Description: Marble Effect Coffee Tables Size: 120x65x45cm Colour: OAK Marble