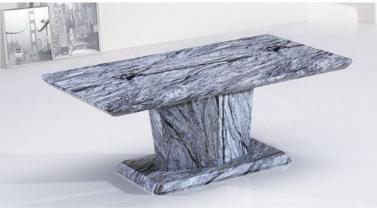

#### Item no: CT-183 Description: Marble Effect Coffee Tables Size: 120x65x45cm Colour: Grey Marble

new

new

Item no: CT-184 Description: Marble Effect Coffee Tables Size: 120x65x45cm Colour: Brown Marble Page /24