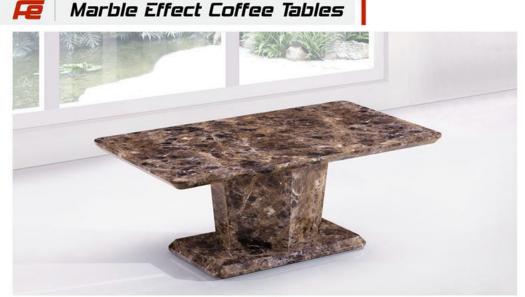

#### Marble Effect Coffee Tables

Item no: CT-180 Description: Marble Effect Coffee Tables Size: 120x65x45cm Colour: Brown Marble

Item no: CT-181 Description: Marble Effect Coffee Tables Size: 120x65x45cm Colour: Black Marble