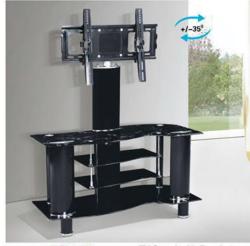

in the second

. . .

C Registered Design Number of Registration 6019424

+/-35°

50

Page / 03

new