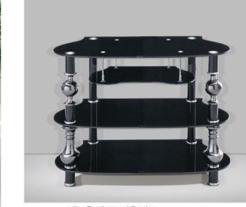

#### TV Stands & Coffee Tables 🛛 🗲 🛛

Description: TV Stand

Weight: 33kg

Colour: Black

Item no: **TS-937** Description: TV Stand Size: L: 100 W: 45 H: 135cm Weight: 31kg Colour: Black

TV Stand with Bracket for TVs up to 55" C Registered Design Number of Registration 5002296

TV Stand with Bracket for TVs up to 55" C Registered Design Size: L: 100 W: 50 H: 135cm Registration 5002295

Description: TV Stand Size: L: 90 W: 50 H: 60cm Weight: 23kg Colour: Black Marble

C Registered Design Number of Registration 6019426

C Registered Design Number of Registration 5002297

Item no: TS-330 Description: TV Stand Size: L: 90 W: 50 H: 60cm Weight: 33kg Colour: Black

Item no: CT-1511 Description: Coffee Table Size: L: 100 W: 50 H: 45 cm Colour: Black