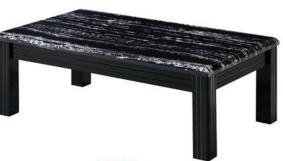

Description: Marble Effect Side Table

Size: L: 60cm W: 60cm H: 45cm

Colour: OAK Marble

Item no: CT-189 Description: Marble Effect Coffee Table Size: L: 120cm W: 60cm H: 45cm Colour: Grey / Black Marble

Item no: **ST-189** Description: Marble Effect Side Table Size: L: 60cm W: 60cm H: 45cm Colour: Grey / Black Marble

/06

Description: Marble Effect Coffee Table

Size: L: 120cm W: 60cm H: 45cm

Colour: OAK Marble

Page/15

Page /16