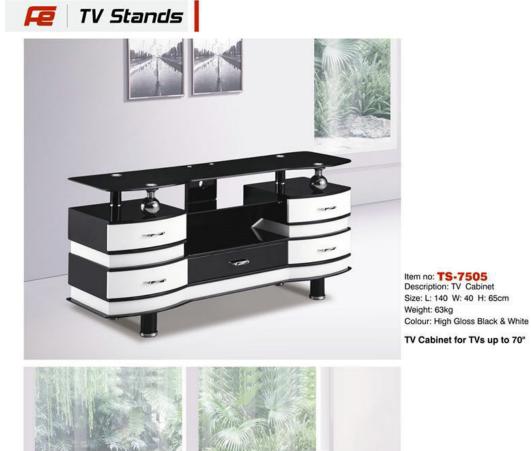

TV Cabinet for TVs up to 70"

C Registered Design Number of Registration 5002392

Item no: **TS-9509** Description: TV Stand Size: L: 140 W: 40 H: 150cm Weight: 85kg Colour: High Gloss Black

TV Stand with Bracket for TVs up to 60"