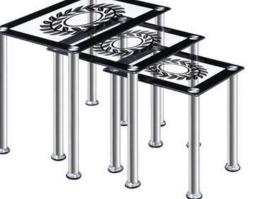

Item no: NT-333 Colour: Black Marble Description: Nest of Tables Size: L:60 W:40 H:48.5 cm L:40 W:40 H:43.5 cm L:32 W:40 H:38.5 cm