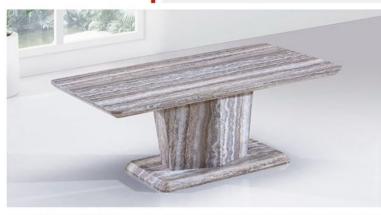

Item no: CT-182 Description: Marble Effect Coffee Tables Size: 120x65x45cm Colour: OAK Marble