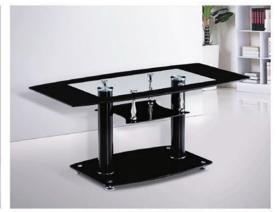

Coffee Tables 🗧 뎓

Item no: **CT-1634** Description: Coffee Table Size: L: 120 W: 60 H: 45cm Weight: 65kg Colour: High Gloss Black & White

4 Drawers Half parts ready assembled

C Registered Design Number of Registration 6019423

Item no: **CT-1722** Description: Coffee Table Size: L: 120 W: 60 H: 45cm Weight: 60kg Colour: High Gloss Black & White

4 Drawers Half parts ready assembled

Page /14

Item no:**TS-1669** Description: TV Stand Size: L: 120 W: 40 H: 130cm Weight: 54kg Colour: High Gloss Black & White **TV Stand with Bracket for TVs up to 60**"