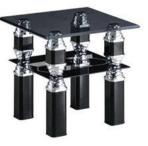

Item no: **CT-186** Description: Marble Effect Coffee Table Size: L: 120cm W: 60cm H: 45cm Colour: Black Marble

Item no: **ST-186** Description: Marble Effect Side Table Size: L: 60cm W: 60cm H: 45cm Colour: Black Marble