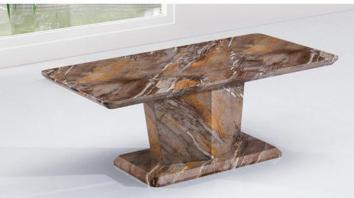

#### Marble Effect Coffee Tables

Item no: CT-180 Description: Marble Effect Coffee Tables Size: 120x65x45cm Colour: Brown Marble

Item no: CT-181 Description: Marble Effect Coffee Tables Size: 120x65x45cm Colour: Black Marble

## Marble Effect Coffee Tables

Item no: CT-180 Description: Marble Effect Coffee Tables Size: 120x65x45cm Colour: Brown Marble

Item no: CT-181 Description: Marble Effect Coffee Tables Size: 120x65x45cm Colour: Black Marble