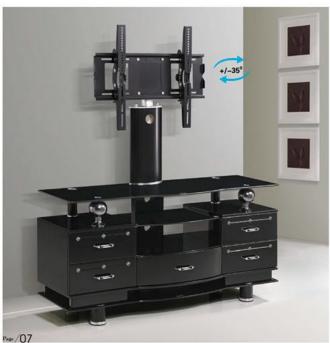

#### Item no: **TS-1632** Description: TV Stand

Size: L: 140 W: 45 H: 150cm Weight: 85kg Colour: Brown

TV Stand with Bracket for TVs up to 60"