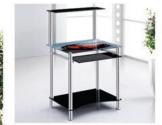

Item no: NT-222 Colour: Westminster Picture Description: Nest of Tables Size: L:60 W:40 H:48.5 cm L:40 W:40 H:43.5 cm L:32 W:40 H:38.5 cm

Item no: **S-701** Description: Computer Desk Size: L: 60 W: 50 H: 117cm Colour: HK View Picture

# new

Item no: S-702 Description: Computer Desk Size: L: 60 W: 50 H: 117cm Colour: Red Car Picture Page/34