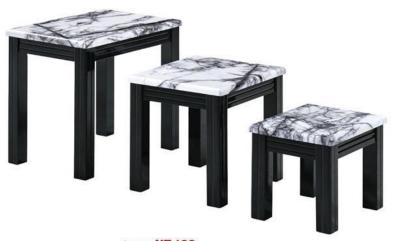

#### Nest of Tables & Coffee Tables & Side Tables 🛛 🗲

Colour: OAK Marble Description: Marble Effect Nest of Tables Size: L: 60 W: 40 H: 53cm L: 48 W: 40 H: 47cm L: 35 W: 40 H: 37cm

L: 48 W: 40 H: 47cm L: 35 W: 40 H: 37cm