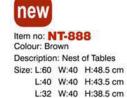

#### Nest of Tables & Coffee Tables & Side Tables

Item no: NT-190 Colour: White / Black Marble Description: Marble Effect Nest of Tables Size: L: 60 W: 40 H: 53cm L: 48 W: 40 H: 47cm L: 35 W: 40 H: 37cm