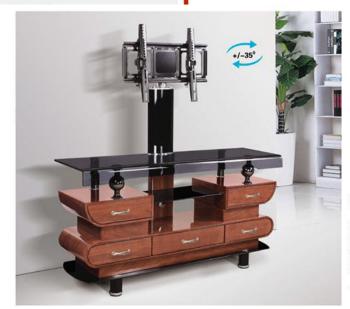

#### Item no: **TS-3122** Description: TV Stand Size: L: 130 W: 40 H: 135cm Weight: 62kg Colour: High Gloss Black

TV Stand with Bracket for TVs up to 60"

Item no: **TS-2081** Description: TV Stand Size: L: 140 W: 40 H: 140cm Weight: 65kg Colour: Brown

TV Stand with Bracket for TVs up to 60"