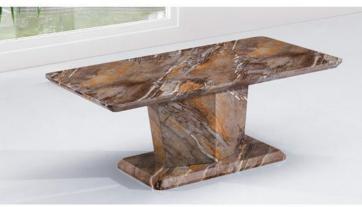

#### Marble Effect Coffee Tables

Item no: CT-180 Description: Marble Effect Coffee Tables Size: 120x65x45cm Colour: Brown Marble

Item no: CT-181 Description: Marble Effect Coffee Tables Size: 120x65x45cm Colour: Black Marble

#### Item no: CT-183 Description: Marble Effect Coffee Tables Size: 120x65x45cm Colour: Grey Marble

new

new

Item no: CT-184 Description: Marble Effect Coffee Tables Size: 120x65x45cm Colour: Brown Marble Page /24