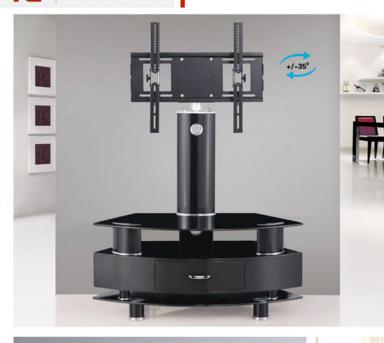

#### Item no: **TS-1632** Description: TV Stand

Size: L: 140 W: 45 H: 150cm Weight: 85kg Colour: Brown

TV Stand with Bracket for TVs up to 60"

#### Item no: **TS-2081** Description: TV Stand Size: L: 140 W: 40 H: 140cm Weight: 65kg Colour: High Gloss Black

TV Stand with Bracket for TVs up to 60"

C Registered Design Number of Registration 6019427

#### Item no: **TS-3122** Description: TV Stand Size: L: 130 W: 40 H: 135cm Weight: 62kg Colour: High Gloss Black

TV Stand with Bracket for TVs up to 60"

Item no: **TS-2081** Description: TV Stand Size: L: 140 W: 40 H: 140cm Weight: 65kg Colour: Brown