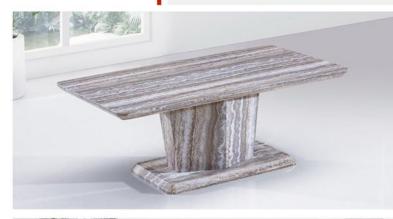

Item no: CT-182 Description: Marble Effect Coffee Tables Size: 120x65x45cm Colour: OAK Marble

## Marble Effect Coffee Tables 🛛 🗲

Item no: CT-182 Description: Marble Effect Coffee Tables Size: 120x65x45cm Colour: OAK Marble

new

Item no: CT-183 Description: Marble Effect Coffee Tables Size: 120x65x45cm Colour: Grey Marble

Item no: CT-182 Description: Marble Effect Coffee Tables Size: 120x65x45cm Colour: OAK Marble

Item no: CT-183 Description: Marble Effect Coffee Tables Size: 120x65x45cm Colour: Grey Marble

new

Item no: CT-184 Description: Marble Effect Coffee Tables Size: 120x65x45cm Colour: Brown Marble Page /24