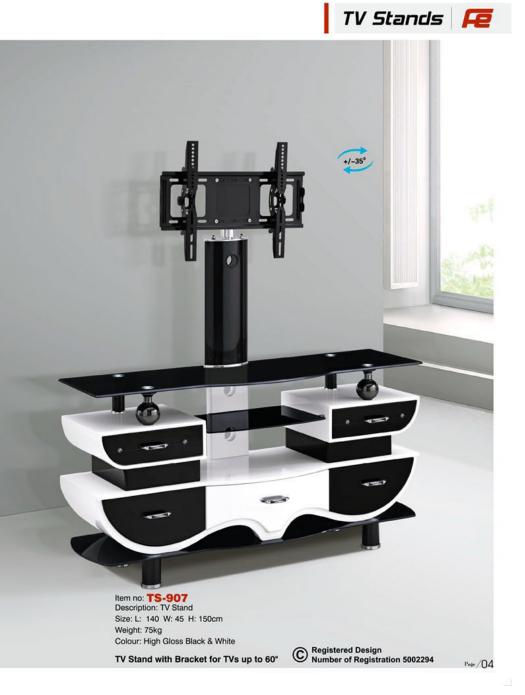

in the second

. . .

C Registered Design Number of Registration 6019424

+/-35°

50

Page / 03

new