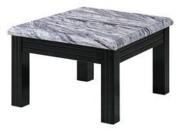

Description: Marble Effect Side Table

Size: L: 60cm W: 60cm H: 45cm

Colour: OAK Marble

Item no: CT-189 Description: Marble Effect Coffee Table Size: L: 120cm W: 60cm H: 45cm Colour: Grey / Black Marble

Item no: **ST-189** Description: Marble Effect Side Table Size: L: 60cm W: 60cm H: 45cm Colour: Grey / Black Marble