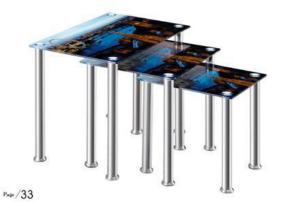

Item no: NT-222 Colour: Westminster Picture Description: Nest of Tables Size: L:60 W:40 H:48.5 cm L:40 W:40 H:43.5 cm L:32 W:40 H:38.5 cm

Item no: **S-701** Description: Computer Desk Size: L: 60 W: 50 H: 117cm Colour: HK View Picture

# new

Item no: S-702 Description: Computer Desk Size: L: 60 W: 50 H: 117cm Colour: Red Car Picture Page/34