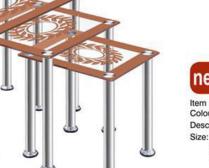

# Nest of Tables 🛛 🗲

Fe Nest of Tables

new

Colour: Black

Item no: NT-999

**Description: Nest of Tables** 

Size: L:60 W:40 H:48.5 cm

L:40 W:40 H:43.5 cm

L:32 W:40 H:38.5 cm