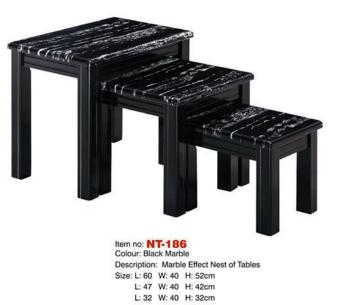

Item no: **CT-186** Description: Marble Effect Coffee Table Size: L: 120cm W: 60cm H: 45cm Colour: Black Marble

Item no: **ST-186** Description: Marble Effect Side Table Size: L: 60cm W: 60cm H: 45cm Colour: Black Marble