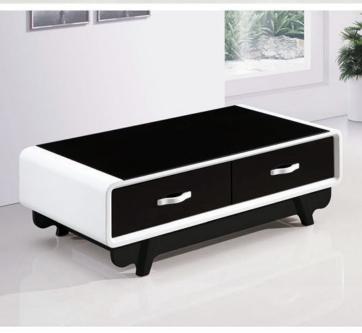

Item no: **CT-1722** Description: Coffee Table Size: L: 120 W: 60 H: 45cm Weight: 60kg Colour: High Gloss Black & White

4 Drawers Half parts ready assembled

Page /14

Item no:**TS-1669** Description: TV Stand Size: L: 120 W: 40 H: 130cm Weight: 54kg Colour: High Gloss Black & White **TV Stand with Bracket for TVs up to 60**"