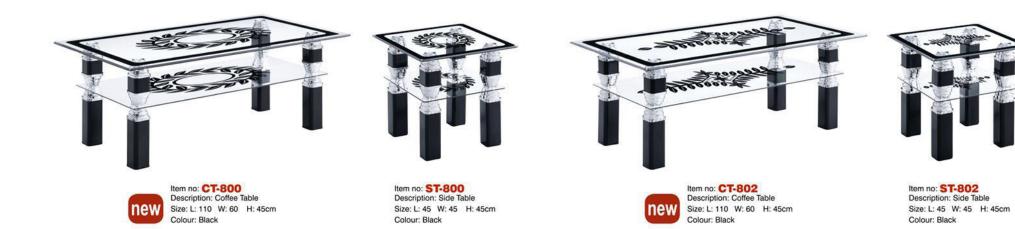

#### Coffee Tables & Side Tables | 🗲

Item no: CT-1402 Description: Coffee Table Size: L: 110 W: 60 H: 45cm Colour: Black

Item no: ST-1402 Description: Side Table Size: L: 45 W: 45 H: 45 cm Colour: Black

Item no: CT-202 Description: Coffee Table Size: L:110 W:60 H:45 cm Colour: Black

Item no: ST-202 Description: Side Table Size: L:45 W:45 H:45 cm Colour: Black

Item no: CT-1402B Description: Coffee Table Size: L: 110 W: 60 H: 45cm Colour: Brown

Item no: ST-1402B Description: Side Table Size: L: 45 W: 45 H: 45 cm Colour: Brown

Item no: CT-1701 **Description: Coffee Table** Size: L: 110 W: 60 H: 45cm Colour: Black

Item no: ST-1701 Description: Side Table Size: L: 45 W: 45 H: 45 cm Colour: Black

Coffee Tables & Side Tables

Colour: Brown

Colour: Black

Size: L: 45 W: 45 H: 45 cm Colour: Black

Page/17

Colour: Brown