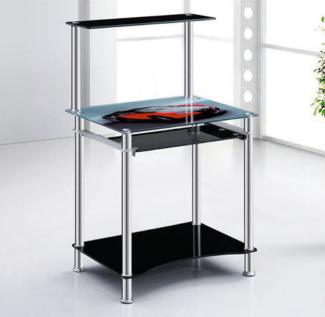

# new

Item no: S-702 Description: Computer Desk Size: L: 60 W: 50 H: 117cm Colour: Red Car Picture Page/34