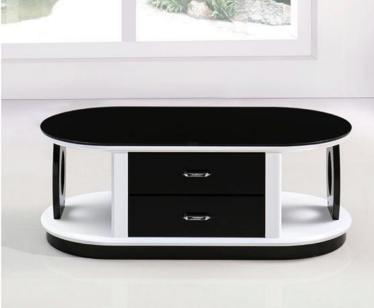

Coffee Tables 🗧 뎓

Item no: **CT-1634** Description: Coffee Table Size: L: 120 W: 60 H: 45cm Weight: 65kg Colour: High Gloss Black & White

4 Drawers Half parts ready assembled

C Registered Design Number of Registration 6019423