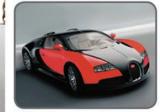

# 🔁 Nest of Tables

Item no: NT-331 Colour: Red / Black Border Description: Nest of Tables Size: L:60 W:40 H:48.5 cm L:40 W:40 H:43.5 cm L:32 W:40 H:38.5 cm

Item no: NT-666 Colour: Red Car Picture Description: Nest of Tables Size: L:60 W:40 H:48.5 cm L:40 W:40 H:43.5 cm L:32 W:40 H:38.5 cm

# new

Item no: S-702 Description: Computer Desk Size: L: 60 W: 50 H: 117cm Colour: Red Car Picture Page/34