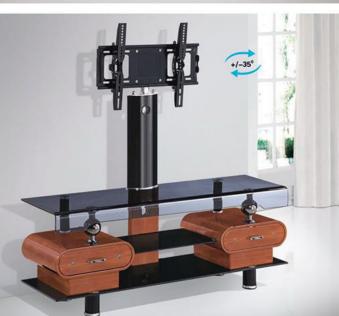

#### Item no: **TS-2081** Description: TV Stand Size: L: 140 W: 40 H: 140cm Weight: 65kg Colour: High Gloss Black

TV Stand with Bracket for TVs up to 60"

C Registered Design Number of Registration 6019427