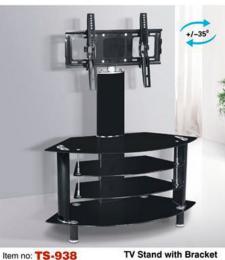

in the second

. . .

C Registered Design Number of Registration 6019424

+/-35°

50

Page / 03

new