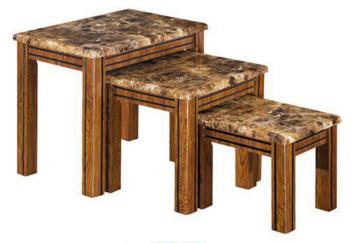

## Nest of Tables 🛛 🗲

Item no: NT-185 Colour: Brown Marble Description: Marble Effect Nest of Tables Size: L: 60 W: 40 H: 53cm L: 48 W: 40 H: 47cm L: 35 W: 40 H: 37cm

Item no: NT-1630 Colour: Brown

Description: Nest of Tables Size: L: 43 W: 43 H: 43cm L: 37 W: 36 H: 38cm L: 32 W: 30 H: 32cm Assembled