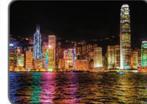

Item no: NT-222 Colour: Westminster Picture Description: Nest of Tables Size: L:60 W:40 H:48.5 cm L:40 W:40 H:43.5 cm L:32 W:40 H:38.5 cm

Item no: **S-701** Description: Computer Desk Size: L: 60 W: 50 H: 117cm Colour: HK View Picture