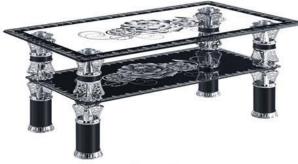

C Registered Design Number of Registration 6015211

Item no: **CT-185** Description: Marble Effect Coffee Table Size: L: 120cm W: 60cm H: 45cm Colour: Brown Marble

Item no: **ST-185** Description: Marble Effect Side Table Size: L: 60cm W: 60cm H: 45cm Colour: Brown Marble

C Registered Design Number of Registration 6015211

Page/29