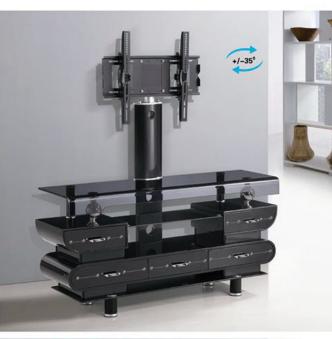

Coffee Tables 🗧 뎓

Item no: **CT-1634** Description: Coffee Table Size: L: 120 W: 60 H: 45cm Weight: 65kg Colour: High Gloss Black & White

4 Drawers Half parts ready assembled

C Registered Design Number of Registration 6019423

Item no: **CT-1722** Description: Coffee Table Size: L: 120 W: 60 H: 45cm Weight: 60kg Colour: High Gloss Black & White

4 Drawers Half parts ready assembled

Page /14

Item no:**TS-1669** Description: TV Stand Size: L: 120 W: 40 H: 130cm Weight: 54kg Colour: High Gloss Black & White **TV Stand with Bracket for TVs up to 60**"