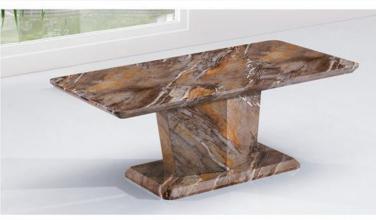

#### Marble Effect Coffee Tables

Item no: CT-180 Description: Marble Effect Coffee Tables Size: 120x65x45cm Colour: Brown Marble

Item no: CT-181 Description: Marble Effect Coffee Tables Size: 120x65x45cm Colour: Black Marble

Item no: CT-182 Description: Marble Effect Coffee Tables Size: 120x65x45cm Colour: OAK Marble

#### Item no: CT-183 Description: Marble Effect Coffee Tables Size: 120x65x45cm Colour: Grey Marble

new

new

Item no: CT-184 Description: Marble Effect Coffee Tables Size: 120x65x45cm Colour: Brown Marble Page /24