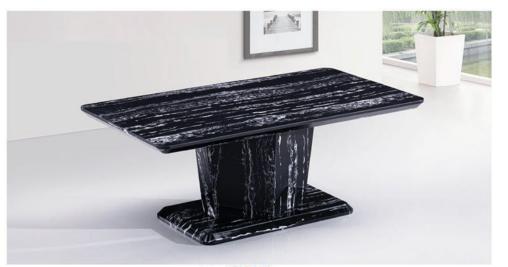

#### Marble Effect Coffee Tables

Item no: CT-180 Description: Marble Effect Coffee Tables Size: 120x65x45cm Colour: Brown Marble

Item no: CT-181 Description: Marble Effect Coffee Tables Size: 120x65x45cm Colour: Black Marble

Item no: CT-182 Description: Marble Effect Coffee Tables Size: 120x65x45cm Colour: OAK Marble