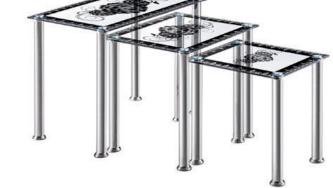

#### Nest of Tables & Coffee Tables & Side Tables 🛛 🗲

Colour: OAK Marble Description: Marble Effect Nest of Tables Size: L: 60 W: 40 H: 53cm L: 48 W: 40 H: 47cm L: 35 W: 40 H: 37cm

L: 48 W: 40 H: 47cm L: 35 W: 40 H: 37cm

Description: Marble Effect Side Table

Size: L: 60cm W: 60cm H: 45cm

Colour: OAK Marble

Item no: CT-189 Description: Marble Effect Coffee Table Size: L: 120cm W: 60cm H: 45cm Colour: Grey / Black Marble

Item no: **ST-189** Description: Marble Effect Side Table Size: L: 60cm W: 60cm H: 45cm Colour: Grey / Black Marble