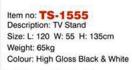

Coffee Tables 🗧 뎓

Item no: **CT-1634** Description: Coffee Table Size: L: 120 W: 60 H: 45cm Weight: 65kg Colour: High Gloss Black & White

4 Drawers Half parts ready assembled

C Registered Design Number of Registration 6019423