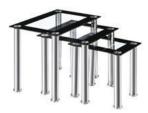

# Nest of Tables 🛛 🗲

Fe Nest of Tables

new

Colour: Black

Item no: NT-999

**Description: Nest of Tables** 

Size: L:60 W:40 H:48.5 cm

L:40 W:40 H:43.5 cm

#### Item no: NT-444 Colour: Black Description: Nest of Tables Size: L:60 W:40 H:48.5 cm L:40 W:40 H:43.5 cm L:32 W:40 H:38.5 cm

C Registered Design Number of Registration 6019425

Item no: **TS-1738** Description: TV Cabinet Size: L: 140 W: 40 H: 65cm Weight: 70kg Colour: High Gloss Black & White Half Parts Ready assembled