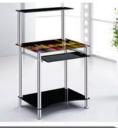

Item no: NT-222 Colour: Westminster Picture Description: Nest of Tables Size: L:60 W:40 H:48.5 cm L:40 W:40 H:43.5 cm L:32 W:40 H:38.5 cm

Item no: **S-701** Description: Computer Desk Size: L: 60 W: 50 H: 117cm Colour: HK View Picture

# new

Item no: S-702 Description: Computer Desk Size: L: 60 W: 50 H: 117cm Colour: Red Car Picture Page/34