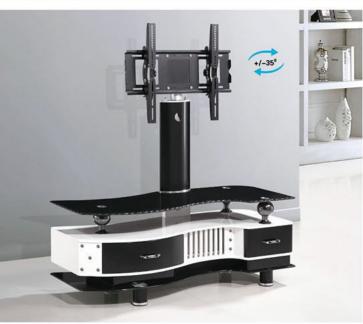

in the second

. . .

C Registered Design Number of Registration 6019424

+/-35°

50

Page / 03

new

#### Item no: NT-444 Colour: Black Description: Nest of Tables Size: L:60 W:40 H:48.5 cm L:40 W:40 H:43.5 cm L:32 W:40 H:38.5 cm

C Registered Design Number of Registration 6019425

Item no: **TS-1738** Description: TV Cabinet Size: L: 140 W: 40 H: 65cm Weight: 70kg Colour: High Gloss Black & White Half Parts Ready assembled