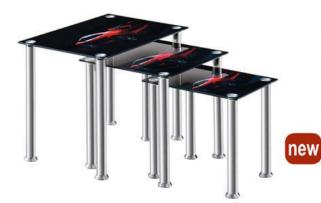

# 🔁 Nest of Tables

Item no: NT-331 Colour: Red / Black Border Description: Nest of Tables Size: L:60 W:40 H:48.5 cm L:40 W:40 H:43.5 cm L:32 W:40 H:38.5 cm

Item no: NT-666 Colour: Red Car Picture Description: Nest of Tables Size: L:60 W:40 H:48.5 cm L:40 W:40 H:43.5 cm L:32 W:40 H:38.5 cm