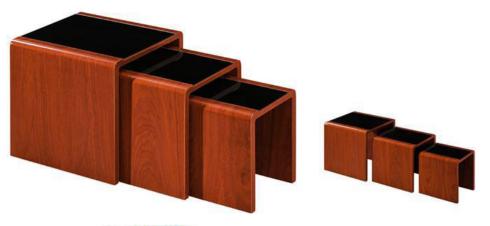

#### Item no: NT-444 Colour: Black Description: Nest of Tables Size: L:60 W:40 H:48.5 cm L:40 W:40 H:43.5 cm L:32 W:40 H:38.5 cm

C Registered Design Number of Registration 6019425

Item no: **TS-1738** Description: TV Cabinet Size: L: 140 W: 40 H: 65cm Weight: 70kg Colour: High Gloss Black & White Half Parts Ready assembled