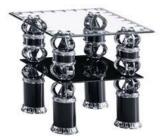

#### Coffee Tables & Side Tables | 🗲

Item no: CT-1402 Description: Coffee Table Size: L: 110 W: 60 H: 45cm Colour: Black

Item no: ST-1402 Description: Side Table Size: L: 45 W: 45 H: 45 cm Colour: Black

Item no: CT-202 Description: Coffee Table Size: L:110 W:60 H:45 cm Colour: Black

Item no: ST-202 Description: Side Table Size: L:45 W:45 H:45 cm Colour: Black

Item no: CT-1402B Description: Coffee Table Size: L: 110 W: 60 H: 45cm Colour: Brown

Item no: ST-1402B Description: Side Table Size: L: 45 W: 45 H: 45 cm Colour: Brown

Item no: CT-1701 **Description: Coffee Table** Size: L: 110 W: 60 H: 45cm Colour: Black

Item no: ST-1701 Description: Side Table Size: L: 45 W: 45 H: 45 cm Colour: Black

Coffee Tables & Side Tables

Colour: Brown

Colour: Black

Size: L: 45 W: 45 H: 45 cm Colour: Black

Page/17

Colour: Brown