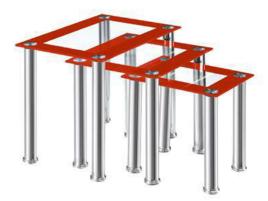

# 🔁 Nest of Tables

Item no: NT-331 Colour: Red / Black Border Description: Nest of Tables Size: L:60 W:40 H:48.5 cm L:40 W:40 H:43.5 cm L:32 W:40 H:38.5 cm

Item no: NT-666 Colour: Red Car Picture Description: Nest of Tables Size: L:60 W:40 H:48.5 cm L:40 W:40 H:43.5 cm L:32 W:40 H:38.5 cm