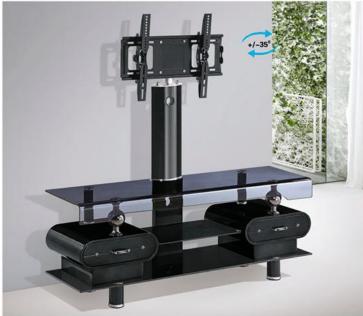

#### -

Item no: **TS-3100** Description: TV Stand Size: L: 120 W: 40 H: 140cm Weight: 61kg Colour: High Gloss Black

TV Stand with Bracket for TVs up to 60"

C Registered Design Number of Registration 6017609