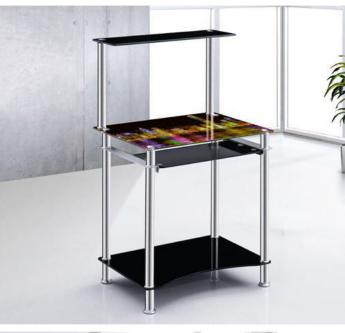

Item no: NT-222 Colour: Westminster Picture Description: Nest of Tables Size: L:60 W:40 H:48.5 cm L:40 W:40 H:43.5 cm L:32 W:40 H:38.5 cm

Item no: **S-701** Description: Computer Desk Size: L: 60 W: 50 H: 117cm Colour: HK View Picture

# new

Item no: S-702 Description: Computer Desk Size: L: 60 W: 50 H: 117cm Colour: Red Car Picture Page/34