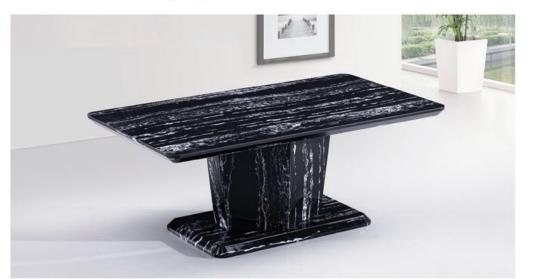

#### Marble Effect Coffee Tables

Item no: CT-180 Description: Marble Effect Coffee Tables Size: 120x65x45cm Colour: Brown Marble

Item no: CT-181 Description: Marble Effect Coffee Tables Size: 120x65x45cm Colour: Black Marble