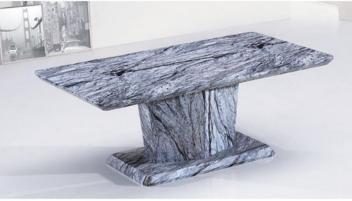

#### Item no: CT-183 Description: Marble Effect Coffee Tables Size: 120x65x45cm Colour: Grey Marble

new

new

Item no: CT-184 Description: Marble Effect Coffee Tables Size: 120x65x45cm Colour: Brown Marble Page /24