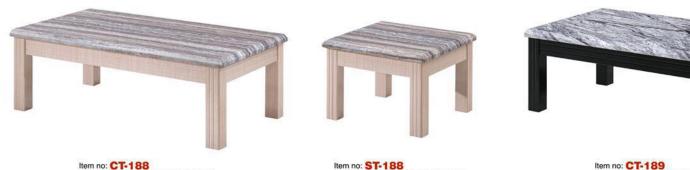

#### Marble Effect Coffee Tables

Item no: CT-180 Description: Marble Effect Coffee Tables Size: 120x65x45cm Colour: Brown Marble

Item no: CT-181 Description: Marble Effect Coffee Tables Size: 120x65x45cm Colour: Black Marble

Item no: CT-182 Description: Marble Effect Coffee Tables Size: 120x65x45cm Colour: OAK Marble

#### Item no: CT-183 Description: Marble Effect Coffee Tables Size: 120x65x45cm Colour: Grey Marble

new

new

Item no: CT-184 Description: Marble Effect Coffee Tables Size: 120x65x45cm Colour: Brown Marble Page /24

## Marble Effect Coffee Tables

Item no: CT-180 Description: Marble Effect Coffee Tables Size: 120x65x45cm Colour: Brown Marble

Item no: CT-181 Description: Marble Effect Coffee Tables Size: 120x65x45cm Colour: Black Marble

## Marble Effect Coffee Tables 🛛 🗲

Item no: CT-182 Description: Marble Effect Coffee Tables Size: 120x65x45cm Colour: OAK Marble

new

Item no: CT-183 Description: Marble Effect Coffee Tables Size: 120x65x45cm Colour: Grey Marble

new Item no: CT-184 Description: Marble Effect Coffee Tables

Size: 120x65x45cm

Colour: Brown Marble Page /24

Item no: CT-182 Description: Marble Effect Coffee Tables Size: 120x65x45cm Colour: OAK Marble

Item no: CT-183 Description: Marble Effect Coffee Tables Size: 120x65x45cm Colour: Grey Marble

new

Item no: CT-184 Description: Marble Effect Coffee Tables Size: 120x65x45cm Colour: Brown Marble Page /24