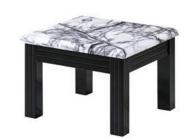

Description: Marble Effect Side Table

Size: L: 60cm W: 60cm H: 45cm

Colour: OAK Marble

Item no: CT-189 Description: Marble Effect Coffee Table Size: L: 120cm W: 60cm H: 45cm Colour: Grey / Black Marble

Item no: **ST-189** Description: Marble Effect Side Table Size: L: 60cm W: 60cm H: 45cm Colour: Grey / Black Marble