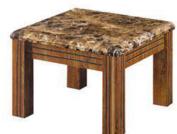

## Nest of Tables 🛛 🗲

Item no: NT-185 Colour: Brown Marble Description: Marble Effect Nest of Tables Size: L: 60 W: 40 H: 53cm L: 48 W: 40 H: 47cm L: 35 W: 40 H: 37cm

Item no: NT-1630 Colour: Brown

Description: Nest of Tables Size: L: 43 W: 43 H: 43cm L: 37 W: 36 H: 38cm L: 32 W: 30 H: 32cm Assembled