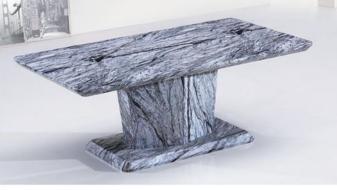

#### Item no: CT-183 Description: Marble Effect Coffee Tables Size: 120x65x45cm Colour: Grey Marble

new

new

Item no: CT-184 Description: Marble Effect Coffee Tables Size: 120x65x45cm Colour: Brown Marble Page /24

## Marble Effect Coffee Tables 🛛 🗲

Item no: CT-182 Description: Marble Effect Coffee Tables Size: 120x65x45cm Colour: OAK Marble

new

Item no: CT-183 Description: Marble Effect Coffee Tables Size: 120x65x45cm Colour: Grey Marble

Item no: CT-182 Description: Marble Effect Coffee Tables Size: 120x65x45cm Colour: OAK Marble

Item no: CT-183 Description: Marble Effect Coffee Tables Size: 120x65x45cm Colour: Grey Marble

new

Item no: CT-184 Description: Marble Effect Coffee Tables Size: 120x65x45cm Colour: Brown Marble Page /24