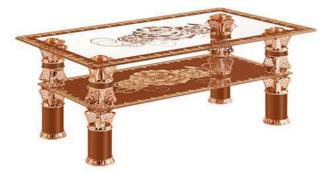

C Registered Design Number of Registration 6015211

Item no: **CT-185** Description: Marble Effect Coffee Table Size: L: 120cm W: 60cm H: 45cm Colour: Brown Marble

Item no: **ST-185** Description: Marble Effect Side Table Size: L: 60cm W: 60cm H: 45cm Colour: Brown Marble