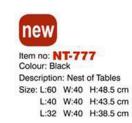

# Nest of Tables 🛛 🗲

Fe Nest of Tables

new

Colour: Black

Item no: NT-999

**Description: Nest of Tables** 

Size: L:60 W:40 H:48.5 cm

L:40 W:40 H:43.5 cm

L:32 W:40 H:38.5 cm