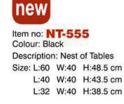

Item no: NT-333 Colour: Black Marble Description: Nest of Tables Size: L:60 W:40 H:48.5 cm L:40 W:40 H:43.5 cm L:32 W:40 H:38.5 cm