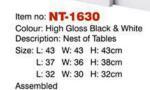

## Nest of Tables 🛛 🗲

Item no: NT-185 Colour: Brown Marble Description: Marble Effect Nest of Tables Size: L: 60 W: 40 H: 53cm L: 48 W: 40 H: 47cm L: 35 W: 40 H: 37cm

Item no: NT-1630 Colour: Brown

Description: Nest of Tables Size: L: 43 W: 43 H: 43cm L: 37 W: 36 H: 38cm L: 32 W: 30 H: 32cm Assembled