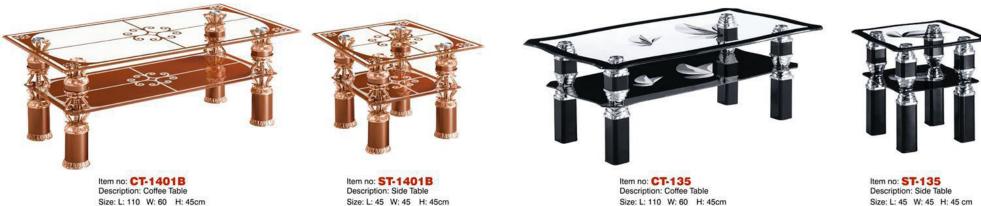

Item no: CT-202 Description: Coffee Table Size: L:110 W:60 H:45 cm Colour: Black

Item no: ST-202 Description: Side Table Size: L:45 W:45 H:45 cm Colour: Black

Item no: CT-1402B Description: Coffee Table Size: L: 110 W: 60 H: 45cm Colour: Brown

Item no: ST-1402B Description: Side Table Size: L: 45 W: 45 H: 45 cm Colour: Brown

Item no: CT-1701 **Description: Coffee Table** Size: L: 110 W: 60 H: 45cm Colour: Black

Item no: ST-1701 Description: Side Table Size: L: 45 W: 45 H: 45 cm Colour: Black