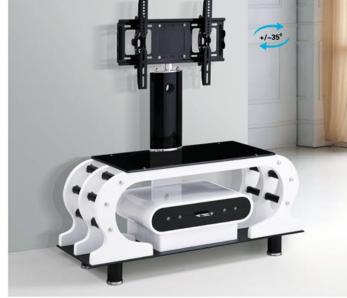

Coffee Tables 🗧 뎓

Item no: **CT-1634** Description: Coffee Table Size: L: 120 W: 60 H: 45cm Weight: 65kg Colour: High Gloss Black & White

4 Drawers Half parts ready assembled

C Registered Design Number of Registration 6019423

Item no: **CT-1722** Description: Coffee Table Size: L: 120 W: 60 H: 45cm Weight: 60kg Colour: High Gloss Black & White

4 Drawers Half parts ready assembled

Page /14

Item no:**TS-1669** Description: TV Stand Size: L: 120 W: 40 H: 130cm Weight: 54kg Colour: High Gloss Black & White **TV Stand with Bracket for TVs up to 60**"