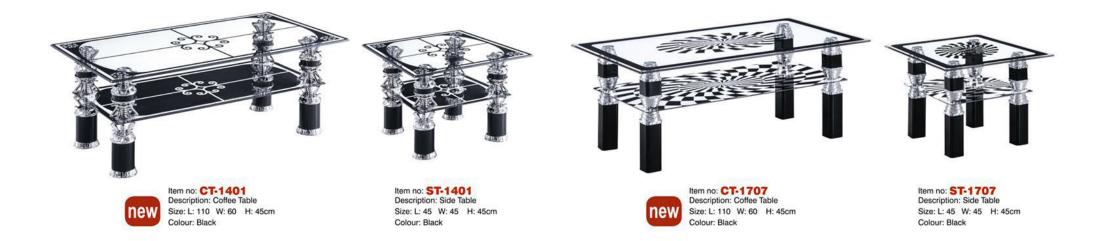

#### Coffee Tables & Side Tables | 🗲

Item no: CT-1402 Description: Coffee Table Size: L: 110 W: 60 H: 45cm Colour: Black

Item no: ST-1402 Description: Side Table Size: L: 45 W: 45 H: 45 cm Colour: Black

Item no: CT-202 Description: Coffee Table Size: L:110 W:60 H:45 cm Colour: Black

Item no: ST-202 Description: Side Table Size: L:45 W:45 H:45 cm Colour: Black

Item no: CT-1402B Description: Coffee Table Size: L: 110 W: 60 H: 45cm Colour: Brown

Item no: ST-1402B Description: Side Table Size: L: 45 W: 45 H: 45 cm Colour: Brown

Item no: CT-1701 **Description: Coffee Table** Size: L: 110 W: 60 H: 45cm Colour: Black

Item no: ST-1701 Description: Side Table Size: L: 45 W: 45 H: 45 cm Colour: Black

Coffee Tables & Side Tables

Colour: Brown

Colour: Black

Size: L: 45 W: 45 H: 45 cm Colour: Black

Page/17

Colour: Brown