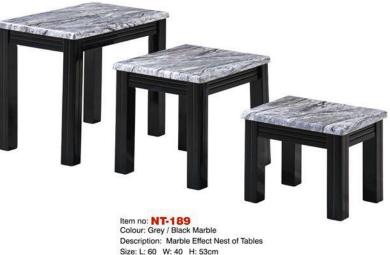

Description: Marble Effect Side Table

Size: L: 60cm W: 60cm H: 45cm

Colour: OAK Marble

Item no: CT-189 Description: Marble Effect Coffee Table Size: L: 120cm W: 60cm H: 45cm Colour: Grey / Black Marble

Item no: **ST-189** Description: Marble Effect Side Table Size: L: 60cm W: 60cm H: 45cm Colour: Grey / Black Marble