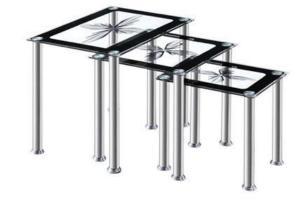

#### Item no: NT-444 Colour: Black Description: Nest of Tables Size: L:60 W:40 H:48.5 cm L:40 W:40 H:43.5 cm L:32 W:40 H:38.5 cm

C Registered Design Number of Registration 6019425

Item no: **TS-1738** Description: TV Cabinet Size: L: 140 W: 40 H: 65cm Weight: 70kg Colour: High Gloss Black & White Half Parts Ready assembled