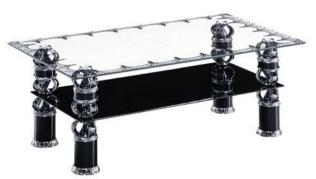

Item no: **CT-190** Description: Marble Effect Coffee Table Size: L: 120cm W: 60cm H: 45cm Colour: White / Black Marble

Item no: **ST-190** Description: Marble Effect Side Table Size: L: 60cm W: 60cm H: 45cm Colour: White / Black Marble