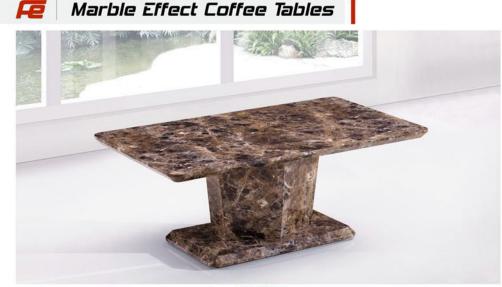

#### Marble Effect Coffee Tables

Item no: CT-180 Description: Marble Effect Coffee Tables Size: 120x65x45cm Colour: Brown Marble

Item no: CT-181 Description: Marble Effect Coffee Tables Size: 120x65x45cm Colour: Black Marble

## Marble Effect Coffee Tables

Item no: CT-180 Description: Marble Effect Coffee Tables Size: 120x65x45cm Colour: Brown Marble

Item no: CT-181 Description: Marble Effect Coffee Tables Size: 120x65x45cm Colour: Black Marble