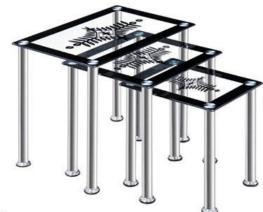

#### Item no: NT-444 Colour: Black Description: Nest of Tables Size: L:60 W:40 H:48.5 cm L:40 W:40 H:43.5 cm L:32 W:40 H:38.5 cm

C Registered Design Number of Registration 6019425

Item no: **TS-1738** Description: TV Cabinet Size: L: 140 W: 40 H: 65cm Weight: 70kg Colour: High Gloss Black & White Half Parts Ready assembled