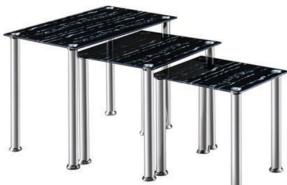

Item no: **CT-186** Description: Marble Effect Coffee Table Size: L: 120cm W: 60cm H: 45cm Colour: Black Marble

Item no: **ST-186** Description: Marble Effect Side Table Size: L: 60cm W: 60cm H: 45cm Colour: Black Marble