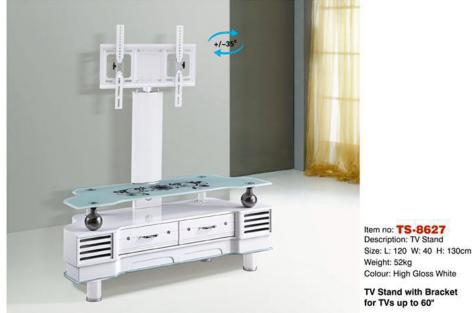

#### Item no: **TS-3122** Description: TV Stand Size: L: 130 W: 40 H: 135cm Weight: 62kg Colour: High Gloss Black

TV Stand with Bracket for TVs up to 60"

Item no: **TS-2081** Description: TV Stand Size: L: 140 W: 40 H: 140cm Weight: 65kg Colour: Brown