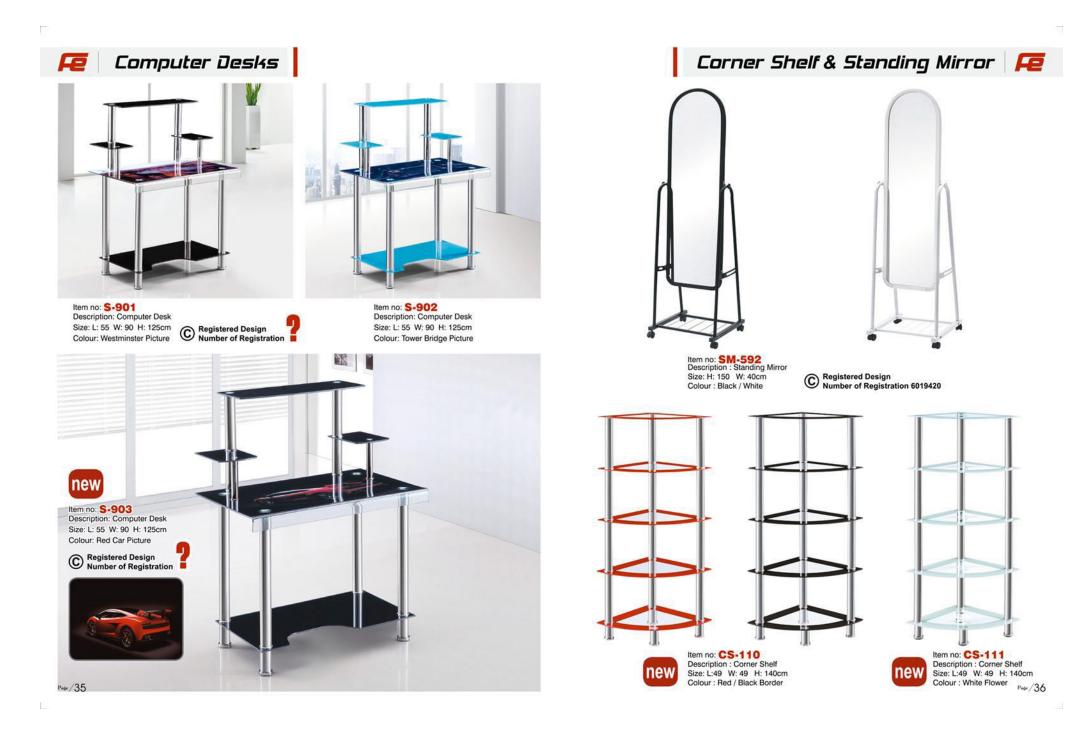

Item no: NT-222 Colour: Westminster Picture Description: Nest of Tables Size: L:60 W:40 H:48.5 cm L:40 W:40 H:43.5 cm L:32 W:40 H:38.5 cm

Item no: **S-701** Description: Computer Desk Size: L: 60 W: 50 H: 117cm Colour: HK View Picture

# new

Item no: S-702 Description: Computer Desk Size: L: 60 W: 50 H: 117cm Colour: Red Car Picture Page/34