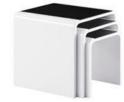

#### Nest of Tables & Coffee Tables & Side Tables

Item no: NT-190 Colour: White / Black Marble Description: Marble Effect Nest of Tables Size: L: 60 W: 40 H: 53cm L: 48 W: 40 H: 47cm L: 35 W: 40 H: 37cm