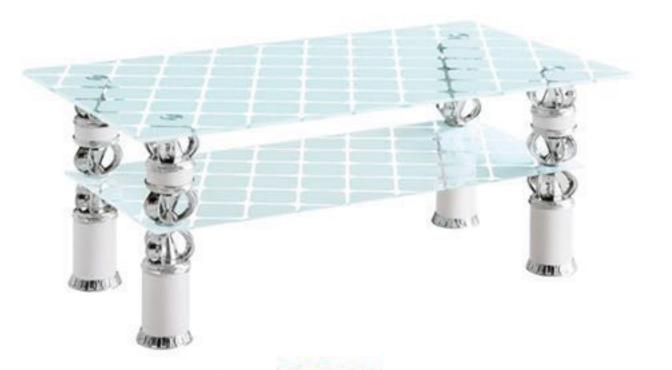

Description: Marble Effect Side Table

Size: L: 60cm W: 60cm H: 45cm

Colour: OAK Marble

Item no: CT-189 Description: Marble Effect Coffee Table Size: L: 120cm W: 60cm H: 45cm Colour: Grey / Black Marble

Item no: **ST-189** Description: Marble Effect Side Table Size: L: 60cm W: 60cm H: 45cm Colour: Grey / Black Marble

Item no: **CT-190** Description: Marble Effect Coffee Table Size: L: 120cm W: 60cm H: 45cm Colour: White / Black Marble

Item no: **ST-190** Description: Marble Effect Side Table Size: L: 60cm W: 60cm H: 45cm Colour: White / Black Marble