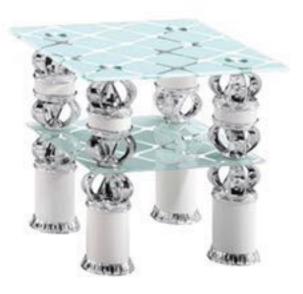

Description: Marble Effect Side Table

Size: L: 60cm W: 60cm H: 45cm

Colour: OAK Marble

Item no: CT-189 Description: Marble Effect Coffee Table Size: L: 120cm W: 60cm H: 45cm Colour: Grey / Black Marble

Item no: **ST-189** Description: Marble Effect Side Table Size: L: 60cm W: 60cm H: 45cm Colour: Grey / Black Marble

Item no: **CT-190** Description: Marble Effect Coffee Table Size: L: 120cm W: 60cm H: 45cm Colour: White / Black Marble

Item no: **ST-190** Description: Marble Effect Side Table Size: L: 60cm W: 60cm H: 45cm Colour: White / Black Marble