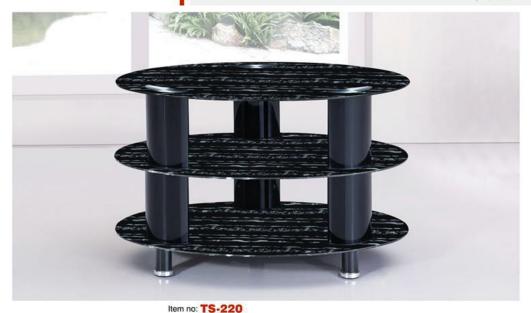

Item no: NT-333 Colour: Black Marble Description: Nest of Tables Size: L:60 W:40 H:48.5 cm L:40 W:40 H:43.5 cm L:32 W:40 H:38.5 cm

# Nest of Tables 🛛 🗲

Fe Nest of Tables

new

Colour: Black

Item no: NT-999

**Description: Nest of Tables** 

Size: L:60 W:40 H:48.5 cm

L:40 W:40 H:43.5 cm

L:32 W:40 H:38.5 cm

#### Item no: NT-444 Colour: Black Description: Nest of Tables Size: L:60 W:40 H:48.5 cm L:40 W:40 H:43.5 cm L:32 W:40 H:38.5 cm

C Registered Design Number of Registration 6019425

Item no: **TS-1738** Description: TV Cabinet Size: L: 140 W: 40 H: 65cm Weight: 70kg Colour: High Gloss Black & White Half Parts Ready assembled