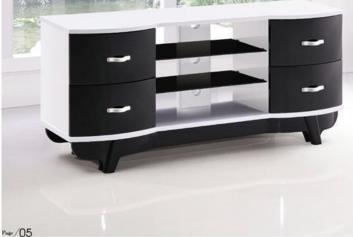

Coffee Tables 🗧 뎓

Item no: **CT-1634** Description: Coffee Table Size: L: 120 W: 60 H: 45cm Weight: 65kg Colour: High Gloss Black & White

4 Drawers Half parts ready assembled

C Registered Design Number of Registration 6019423