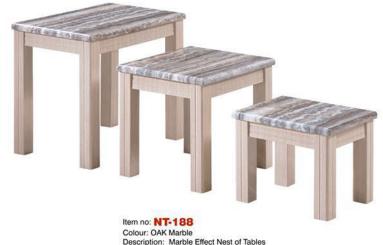

#### Nest of Tables & Coffee Tables & Side Tables 🛛 🗲

Colour: OAK Marble Description: Marble Effect Nest of Tables Size: L: 60 W: 40 H: 53cm L: 48 W: 40 H: 47cm L: 35 W: 40 H: 37cm

L: 48 W: 40 H: 47cm L: 35 W: 40 H: 37cm