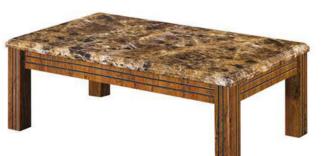

C Registered Design Number of Registration 6015211

Item no: **CT-185** Description: Marble Effect Coffee Table Size: L: 120cm W: 60cm H: 45cm Colour: Brown Marble

Item no: **ST-185** Description: Marble Effect Side Table Size: L: 60cm W: 60cm H: 45cm Colour: Brown Marble