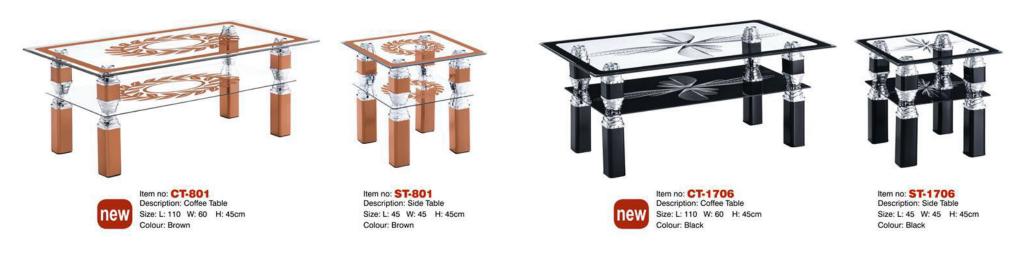

# Coffee Tables & Side Tables

Item no: **CT-1704** Description: Coffee Table Size: L: 110 W: 60 H: 45cm Colour: White Item no: **ST-1704** Description: Side Table Size: L: 45 W: 45 H: 45 cm Colour: White