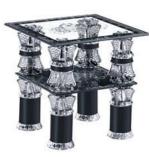

## Nest of Tables 🛛 🗲

Item no: NT-185 Colour: Brown Marble Description: Marble Effect Nest of Tables Size: L: 60 W: 40 H: 53cm L: 48 W: 40 H: 47cm L: 35 W: 40 H: 37cm

Item no: NT-1630 Colour: Brown

Description: Nest of Tables Size: L: 43 W: 43 H: 43cm L: 37 W: 36 H: 38cm L: 32 W: 30 H: 32cm Assembled