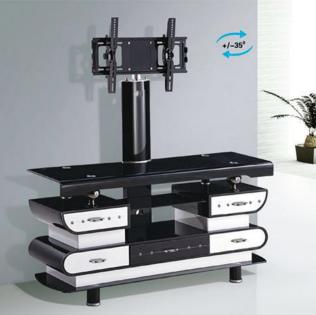

Item no: **CT-1722** Description: Coffee Table Size: L: 120 W: 60 H: 45cm Weight: 60kg Colour: High Gloss Black & White

4 Drawers Half parts ready assembled

Page /14

Item no:**TS-1669** Description: TV Stand Size: L: 120 W: 40 H: 130cm Weight: 54kg Colour: High Gloss Black & White **TV Stand with Bracket for TVs up to 60**"

in the second

. . .

C Registered Design Number of Registration 6019424

+/-35°

50

Page / 03

new