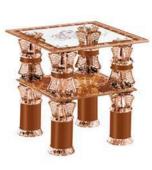

Description: Marble Effect Side Table

Size: L: 60cm W: 60cm H: 45cm

Colour: OAK Marble

Item no: CT-189 Description: Marble Effect Coffee Table Size: L: 120cm W: 60cm H: 45cm Colour: Grey / Black Marble

Item no: **ST-189** Description: Marble Effect Side Table Size: L: 60cm W: 60cm H: 45cm Colour: Grey / Black Marble