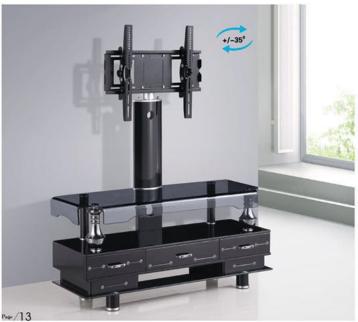

in the second

. . .

C Registered Design Number of Registration 6019424

+/-35°

50

Page / 03

new