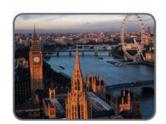

Item no: NT-222 Colour: Westminster Picture Description: Nest of Tables Size: L:60 W:40 H:48.5 cm L:40 W:40 H:43.5 cm L:32 W:40 H:38.5 cm

Item no: **S-701** Description: Computer Desk Size: L: 60 W: 50 H: 117cm Colour: HK View Picture