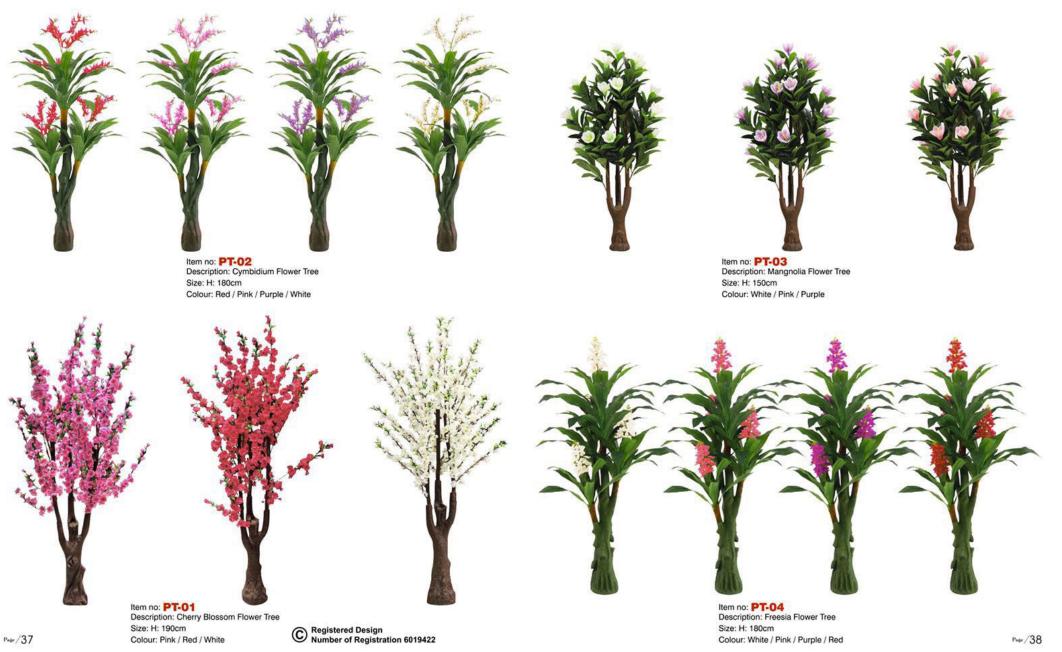

ack



Item no: ST-1402 Description: Side Table Size: L: 45 W: 45 H: 45 cm Colour: Black



Item no: CT-202 Description: Coffee Table Size: L:110 W:60 H:45 cm Colour: Black



Item no: ST-202 Description: Side Table Size: L:45 W:45 H:45 cm Colour: Black



Item no: CT-1402B Description: Coffee Table Size: L: 110 W: 60 H: 45cm Colour: Brown



Item no: ST-1402B Description: Side Table Size: L: 45 W: 45 H: 45 cm Colour: Brown



Item no: CT-1701 **Description: Coffee Table** Size: L: 110 W: 60 H: 45cm Colour: Black



Item no: ST-1701 Description: Side Table Size: L: 45 W: 45 H: 45 cm Colour: Black



Coffee Tables & Side Tables







Colour: Brown

Colour: Black

Size: L: 45 W: 45 H: 45 cm Colour: Black

Page/17

Colour: Brown

## Fe Artificial Flower Tree

# Artificial Flower Tree 🛛 🗲







#### Nest of Tables & Coffee Tables & Side Tables

#### Nest of Tables & Coffee Tables & Side Tables 🛛 🗲





Colour: OAK Marble Description: Marble Effect Nest of Tables Size: L: 60 W: 40 H: 53cm L: 48 W: 40 H: 47cm L: 35 W: 40 H: 37cm



L: 48 W: 40 H: 47cm L: 35 W: 40 H: 37cm



Description: Marble Effect Side Table

Size: L: 60cm W: 60cm H: 45cm

Colour: OAK Marble

Item no: CT-189 Description: Marble Effect Coffee Table Size: L: 120cm W: 60cm H: 45cm Colour: Grey / Black Marble



Item no: **ST-189** Description: Marble Effect Side Table Size: L: 60cm W: 60cm H: 45cm Colour: Grey / Black Marble

/06

Description: Marble Effect Coffee Table

Size: L: 120cm W: 60cm H: 45cm

Colour: OAK Marble

Page/15





Page /16



#### Fe TV Stands & Display Cabinet

#### TV Stands & Coffee Tabl